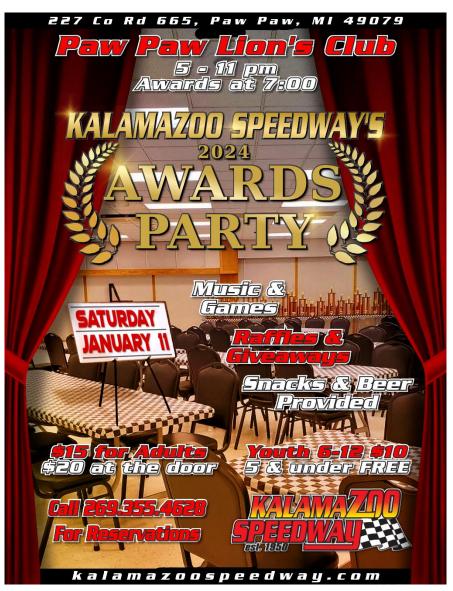

## JANUARY 11, 2025 AWARDS PARTY YOU'RE INVITED!

Awards Party tickets are on sale! Advance tickets are \$15 for adults, \$10 for youth 6-12; 5 & under are FREE. Tickets will be \$20 for adults and \$15 for youth at the door.

We'll be at the Paw Paw Lions Club (227 County Road 665 – right next to the Paw Paw exit off I-94).

In addition to the Awards portion of the program, we'll have music and games plus the popular raffles and giveaways, free beer & food!!

You don't have to be a top 10 driver (or even a driver at all) to attend. Everyone's welcome!

TRACK TALK

**TRACK TALK** 